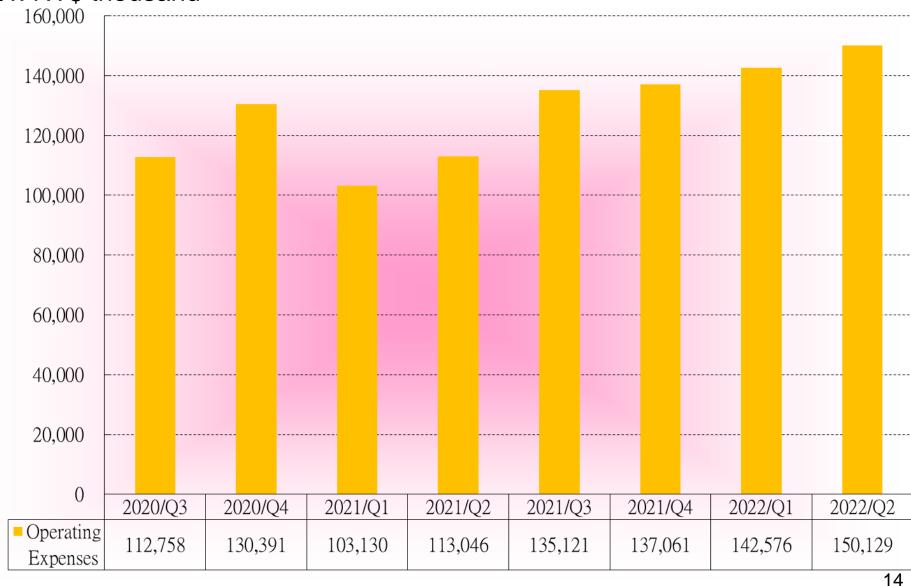

D ADAS Product Line

#### **Image Warning System**









- Blind Spot Detection (BSD)
- Forward Collision Warning (FCW)
- Lane Departure Warning (LDW) )/Lane Keep Warning (LKW)
- Motion Object Detection (MOD)



Parking assist w/ 360° Surround view system Night vision camera head-up Display

Driver-assist imaging system

#### mmWave Radar Warning System



- Blind Spot Detection (BSD)
- Forward Collision Warning (FCW)
- Lane Departure Warning (LDW) /Lane Keep Warning (LKW)
- Motion Object Detection (MOD)







- –Automatic Cruise Control (ACC)
- –Automatic Emergency Break (AEB)
- -Parking Assist (PA)

Autonomous Driving

## E-LEAD INFOTAINMENT Product Line





### Financial Status - Revenue





### Financial Status - Gross Margin



## E-LEAD Financial Status - Operating Expenses





## E-LEADFinancial Status - Basic EPS





### Revenue





## E-LEAD Revenue By BU

### **TREND**





## **E-LEAD GROUP Sales Portfolio**

### **TREND**











## E-LEAD E-LEAD JIANGSU Sales Portfolio

### **TREND**









## E-LEAD E-LEAD THAILAND Sales Portfolio

### **TREND**





## Thank you

Q & A