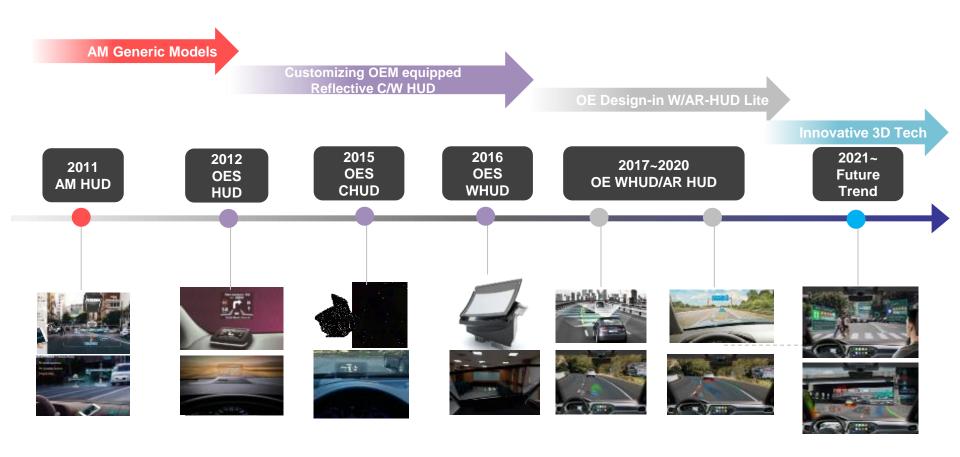

|
| ISO 45001<br>(OHSAS 18001)         | Oct. 2018<br>Mar. 2004 | LRQA                      |
| ISO 14001                          | Aug. 2001              | LRQA                      |
| TISAX                              | Dec. 2021              | TUV                       |
| ASPICE                             | Mar. 2022              | DEKRA                     |

## **E-LEAD Major Markets & Products**

Mainland China

WHUD / 2D AR HUD / 3D AR HUD (under developing) /

VPA (under developing)

Chinese branding—Chinese branding + Co-branding

Taiwan & South East Asia EL (Jiangsu) NORTH AND CENTRAL AMERICA
INFOTAINMENT AFRICA EL (Thailand) 大洋洲 OCEANIA SOUTH AMERICA

ANDAS

Europe & America

WHUD / 2D AR HUD / 3D AR HUD (under developing)

## **E-LEAD HUD Product Development**



## **E-LEAD Future Trend- 3D AR HUD Products**

The mainstream WHUD products would be replaced by AR HUD, and so is 2D AR HUD, would be replaced by 3D AR HUD as well.

Advantages: less in volume, adjustable range for imaging, precision in alignment.



## **E-LEAD Future Trend - VPA Products**

#### **VPA**: Virtual Personal Assistant



Voice activation was applicable in earliest AI control for vehicles.

# Visualization

With the humongous increase in needs of multi-media, information, road condition, weather, and diverse informatization in telematics applications, personal assistant services are becoming a trend.

#### Integration



Integrating ARHUD availability from providing safety to all new driving experience, and from roadway to the interior applications within a vehicle.

####