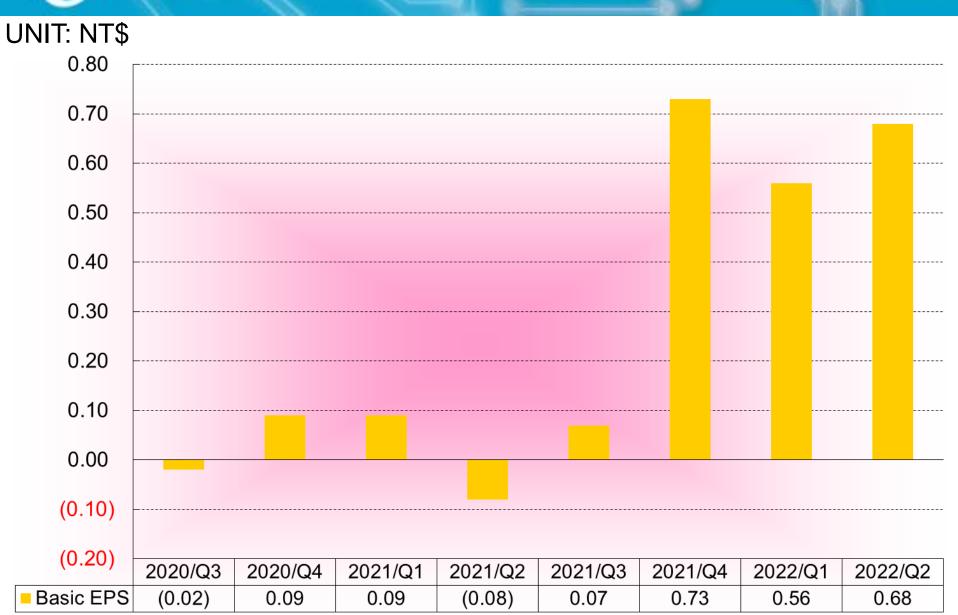

System**









- Blind Spot Detection (BSD)
- Forward Collision Warning (FCW)
- Lane Departure Warning (LDW) )/Lane Keep Warning (LKW)
- Motion Object Detection (MOD)



Parking assist w/ 360° Surround view system Night vision camera head-up Display

Driver-assist imaging system

#### mmWave Radar Warning System



- Blind Spot Detection (BSD)
- Forward Collision Warning (FCW)
- Lane Departure Warning (LDW) /Lane Keep Warning (LKW)
- Motion Object Detection (MOD)







- –Automatic Cruise Control (ACC)
- –Automatic Emergency Break (AEB)
- -Parking Assist (PA)

Autonomous Driving

## E-LEAD INFOTAINMENT Product Line





### Financial Status - Revenue





### Financial Status - Gross Margin



## E-LEAD Financial Status - Operating Expenses





## E-LEADFinancial Status - Basic EPS





### Revenue





## E-LEAD Revenue By BU

### **TREND**





## **E-LEAD GROUP Sales Portfolio**

### **TREND**











## E-LEAD E-LEAD JIANGSU Sales Portfolio

### **TREND**









## E-LEAD E-LEAD THAILAND Sales Portfolio

### **TREND**





## Thank you

Q & A