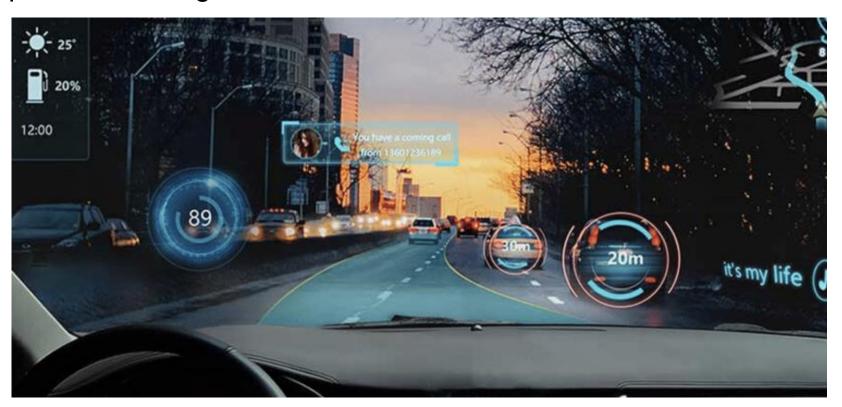

## **E-LEAD Future Trend- 3D AR HUD Products**

The mainstream WHUD products would be replaced by AR HUD, and so is 2D AR HUD, would be replaced by 3D AR HUD as well.

Advantages: less in volume, adjustable range for imaging, precision in alignment.

# Visualization

With the humongous increase in needs of multi-media, information, road condition, weather, and diverse informatization in telematics applications, personal assistant services are becoming a trend.

#### Integration

Integrating ARHUD availability from providing safety to all new driving experience, and from roadway to the interior applications within a vehicle.