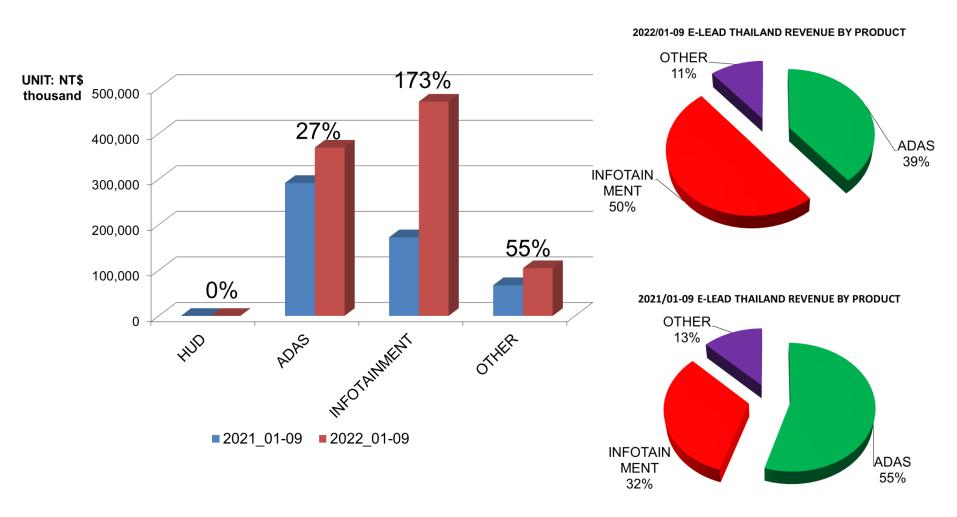

lay

Driver-assist imaging system

#### mmWave Radar Warning System



- Blind Spot Detection (BSD)
- Forward Collision Warning (FCW)
- Lane Departure Warning (LDW) /Lane Keep Warning (LKW)
- Motion Object Detection (MOD)







- –Automatic Cruise Control (ACC)
- –Automatic Emergency Break (AEB)
- -Parking Assist (PA)

Autonomous Driving

## E-LEAD INFOTAINMENT Product Line





### Financial Status - Revenue





### Financial Status - Gross Margin



## E-LEAD Financial Status - Operating Expenses





## E-LEADFinancial Status - Basic EPS





### Revenue





## E-LEAD Revenue By BU

### **TREND**





## **E-LEAD GROUP Sales Portfolio**

### **TREND**











## E-LEAD E-LEAD JIANGSU Sales Portfolio

### **TREND**









## E-LEAD E-LEAD THAILAND Sales Portfolio

### **TREND**





## Thank you

Q & A