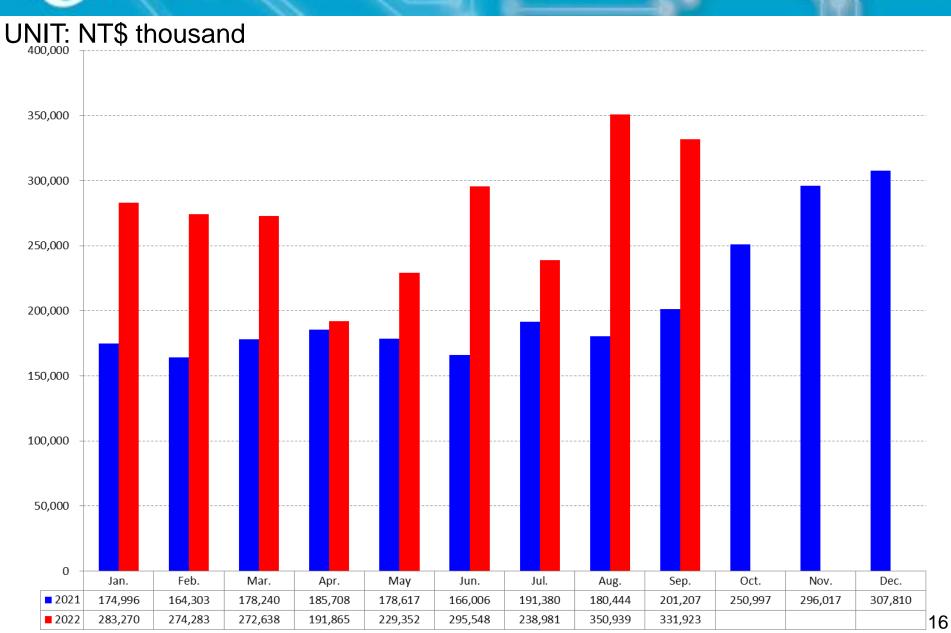

- Blind Spot Detection (BSD)
- Forward Collision Warning (FCW)
- Lane Departure Warning (LDW) )/Lane Keep Warning (LKW)
- Motion Object Detection (MOD)



Parking assist w/ 360° Surround view system Night vision camera head-up Display

Driver-assist imaging system

#### mmWave Radar Warning System



- Blind Spot Detection (BSD)
- Forward Collision Warning (FCW)
- Lane Departure Warning (LDW) /Lane Keep Warning (LKW)
- Motion Object Detection (MOD)







- –Automatic Cruise Control (ACC)
- –Automatic Emergency Break (AEB)
- -Parking Assist (PA)

Autonomous Driving

## E-LEAD INFOTAINMENT Product Line





### Financial Status - Revenue





### Financial Status - Gross Margin



## E-LEAD Financial Status - Operating Expenses





## E-LEADFinancial Status - Basic EPS





### Revenue





## E-LEAD Revenue By BU

### **TREND**





## **E-LEAD GROUP Sales Portfolio**

### **TREND**











## E-LEAD E-LEAD JIANGSU Sales Portfolio

### **TREND**









## E-LEAD E-LEAD THAILAND Sales Portfolio

### **TREND**





## Thank you

Q & A