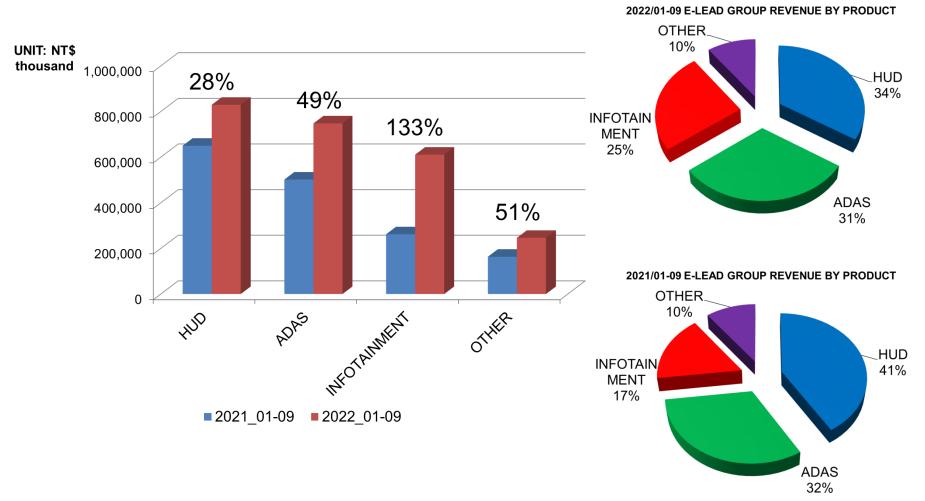

ne Keep Warning (LKW)
- Motion Object Detection (MOD)



Parking assist w/ 360° Surround view system Night vision camera head-up Display

Driver-assist imaging system

#### mmWave Radar Warning System



- Blind Spot Detection (BSD)
- Forward Collision Warning (FCW)
- Lane Departure Warning (LDW) /Lane Keep Warning (LKW)
- Motion Object Detection (MOD)







- –Automatic Cruise Control (ACC)
- –Automatic Emergency Break (AEB)
- -Parking Assist (PA)

Autonomous Driving

## E-LEAD INFOTAINMENT Product Line





### Financial Status - Revenue





### Financial Status - Gross Margin



## E-LEAD Financial Status - Operating Expenses





## E-LEADFinancial Status - Basic EPS





### Revenue





## E-LEAD Revenue By BU

### **TREND**





## **E-LEAD GROUP Sales Portfolio**

### **TREND**











## E-LEAD E-LEAD JIANGSU Sales Portfolio

### **TREND**









## E-LEAD E-LEAD THAILAND Sales Portfolio

### **TREND**





## Thank you

Q & A