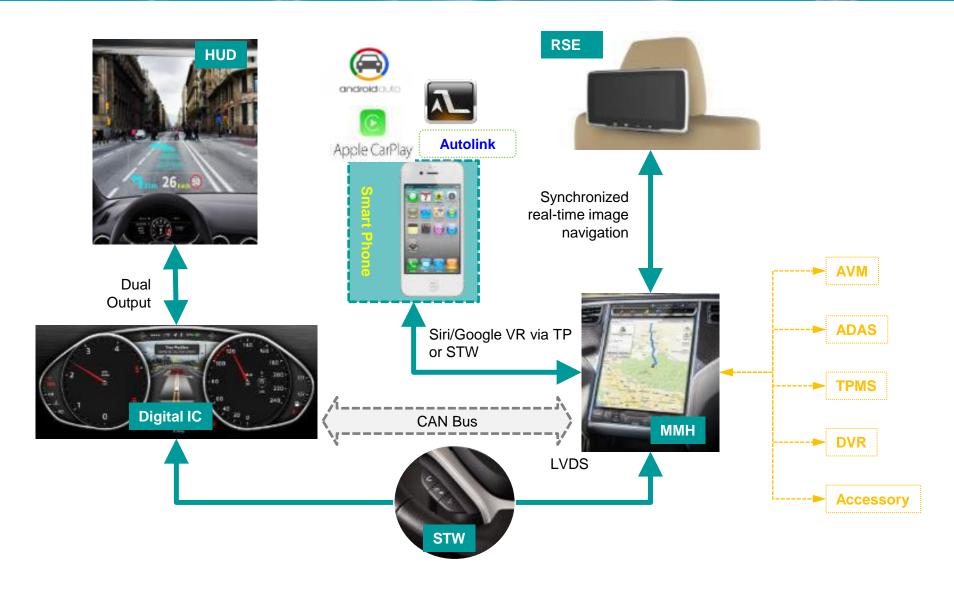

ent

**Intelligent Information Display** 

Fully complete applications with integrated Al

All-in-one port with services

## E-LEAD ADAS Product Line

#### **Image Warning System**









- Blind Spot Detection (BSD)
- Forward Collision Warning (FCW)
- Lane Departure Warning (LDW) )/Lane Keep Warning (LKW)
- Motion Object Detection (MOD)



Parking assist w/ 360° Surround view system Night vision camera head-up Display

Driver-assist imaging system

#### mmWave Radar Warning System



- Blind Spot Detection (BSD)
- Forward Collision Warning (FCW)
- Lane Departure Warning (LDW) /Lane Keep Warning (LKW)
- Motion Object Detection (MOD)







- –Automatic Cruise Control (ACC)
- –Automatic Emergency Break (AEB)
- -Parking Assist (PA)

Autonomous Driving

## E-LEAD INFOTAINMENT Product Line





### Financial Status - Revenue





### Financial Status - Gross Margin



## E-LEAD Financial Status - Operating Expenses





## E-LEADFinancial Status - Basic EPS





### Revenue





## E-LEAD Revenue By BU

### **TREND**





## **E-LEAD GROUP Sales Portfolio**

### **TREND**











## E-LEAD E-LEAD JIANGSU Sales Portfolio

### **TREND**









## E-LEAD E-LEAD THAILAND Sales Portfolio

### **TREND**





## Thank you

Q & A