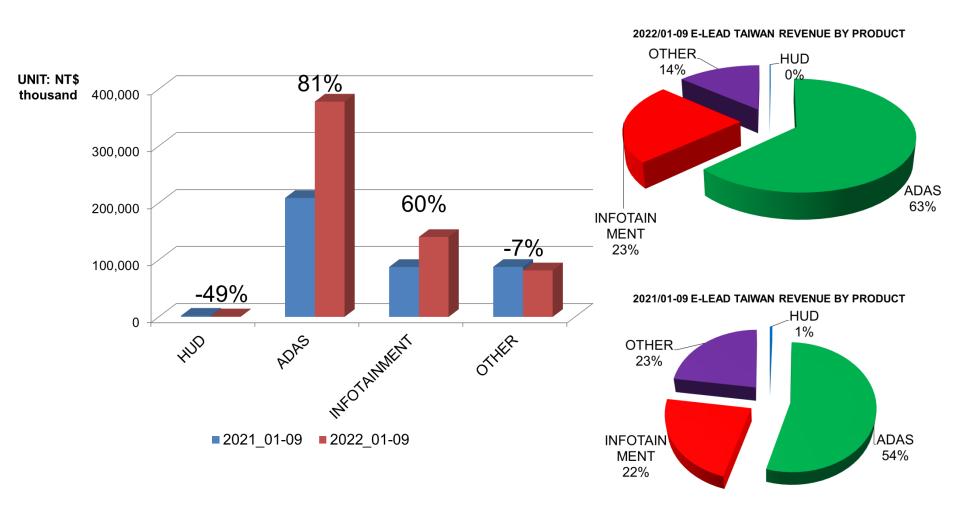

p Warning (LKW)
- Motion Object Detection (MOD)



Parking assist w/ 360° Surround view system Night vision camera head-up Display

Driver-assist imaging system

#### mmWave Radar Warning System



- Blind Spot Detection (BSD)
- Forward Collision Warning (FCW)
- Lane Departure Warning (LDW) /Lane Keep Warning (LKW)
- Motion Object Detection (MOD)







- –Automatic Cruise Control (ACC)
- –Automatic Emergency Break (AEB)
- -Parking Assist (PA)

Autonomous Driving

## E-LEAD INFOTAINMENT Product Line





### Financial Status - Revenue





### Financial Status - Gross Margin



## E-LEAD Financial Status - Operating Expenses





## E-LEADFinancial Status - Basic EPS





### Revenue





## E-LEAD Revenue By BU

### **TREND**





## **E-LEAD GROUP Sales Portfolio**

### **TREND**











## E-LEAD E-LEAD JIANGSU Sales Portfolio

### **TREND**









## E-LEAD E-LEAD THAILAND Sales Portfolio

### **TREND**





## Thank you

Q & A