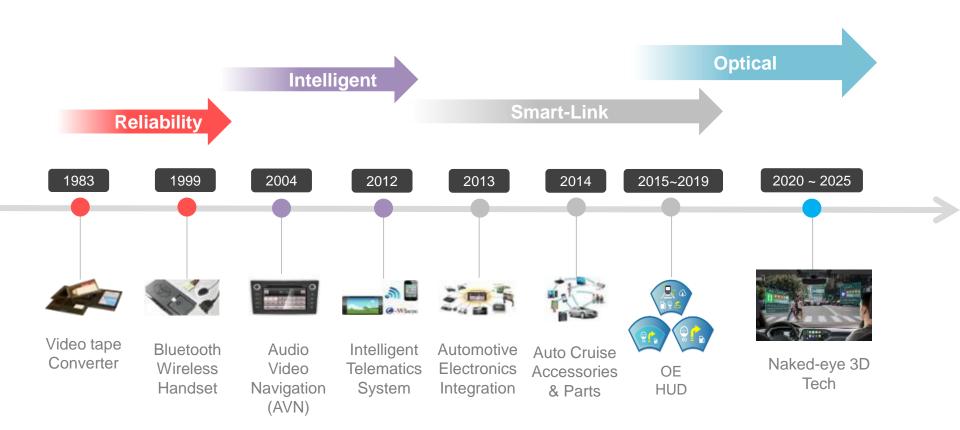

X

### Changhua Site Factory

**Assembly line** x 10

#### **Certificated:**

- IATF16949
- ISO 14001
- ISO 45001

#### Chuan-Hsin Site Optical Mirror

#### Mirror line x 4

- Flat Mirror
- Convex Mirror
- Free Form Mirror



HeadUnit, Around View Monitoring System (AVM) > Blind Spot Monitoring(BSD), Car Wireless Charger

Car Accessories

Optical related merchandises

#### **E-LEAD Jiangsu**

Suzhoi

R&D

SMT line X 2

**HUD Circle Assembly** line x 2

**Certificated:** 

IATF16949

ISO 14001

ISO 45001



WHUD / AR HUD

#### **E-LEAD Thailand**

**Thailand** 

SMT line X 1

**Assembly line** x 12

Certificated:

IATF16949

ISO 14001

ISO 45001



HeadUnit, Around View Monitoring System (AVM), Rear Camera, Rear Seat Entertainment (RSE), Car Wireless Charger



## **Products Development**





| Category                           | Original Issue Date    | Certification(Audit) Unit |
|------------------------------------|------------------------|---------------------------|
| IATF 16949<br>(ISO/TS 16949)       | May 2018<br>Oct. 2004  | LRQA                      |
| VW 6.3 (POT Analysis)              | Feb. 2017              | VW                        |
| VDA 6.3 process auditor VDA6.5/PSB | Jun. 2017              | VDA QMC                   |
| ISO26262 process certification     | May 2018               | SGS-TUV Saar              |
| ISO 17025                          | Feb. 2018              | TAF                       |
| Ford Q1                            | Jun. 2004              | FORD                      |
| ISO 9001                           | Oct. 1999