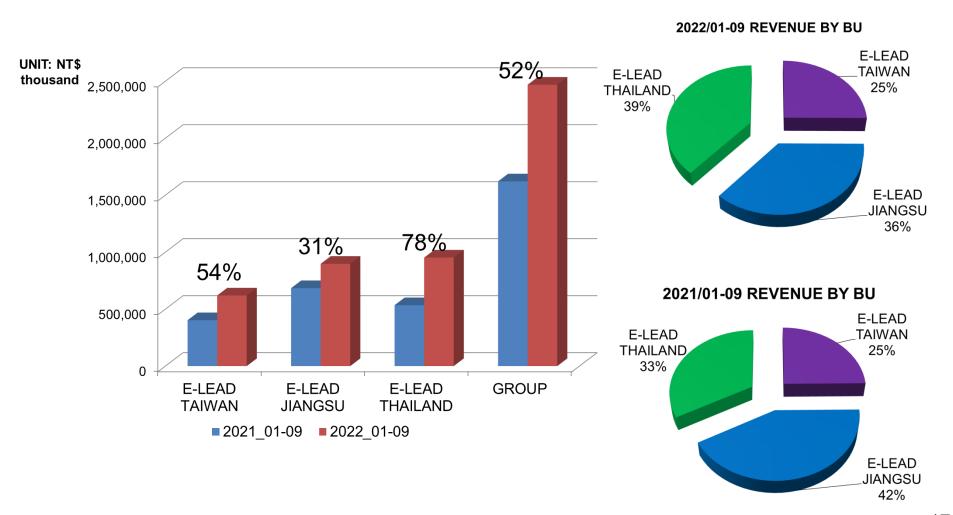

lision Warning (FCW)
- Lane Departure Warning (LDW) )/Lane Keep Warning (LKW)
- Motion Object Detection (MOD)



Parking assist w/ 360° Surround view system Night vision camera head-up Display

Driver-assist imaging system

#### mmWave Radar Warning System



- Blind Spot Detection (BSD)
- Forward Collision Warning (FCW)
- Lane Departure Warning (LDW) /Lane Keep Warning (LKW)
- Motion Object Detection (MOD)







- –Automatic Cruise Control (ACC)
- –Automatic Emergency Break (AEB)
- -Parking Assist (PA)

Autonomous Driving

## E-LEAD INFOTAINMENT Product Line





### Financial Status - Revenue





### Financial Status - Gross Margin



## E-LEAD Financial Status - Operating Expenses





## E-LEADFinancial Status - Basic EPS





### Revenue





## E-LEAD Revenue By BU

### **TREND**





## **E-LEAD GROUP Sales Portfolio**

### **TREND**











## E-LEAD E-LEAD JIANGSU Sales Portfolio

### **TREND**









## E-LEAD E-LEAD THAILAND Sales Portfolio

### **TREND**





## Thank you

Q & A