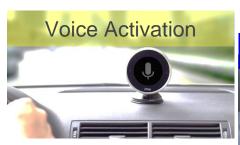

## **E-LEAD Future Trend - VPA Products**

#### **VPA**: Virtual Personal Assistant

Voice activation was applicable in earliest AI control for vehicles.