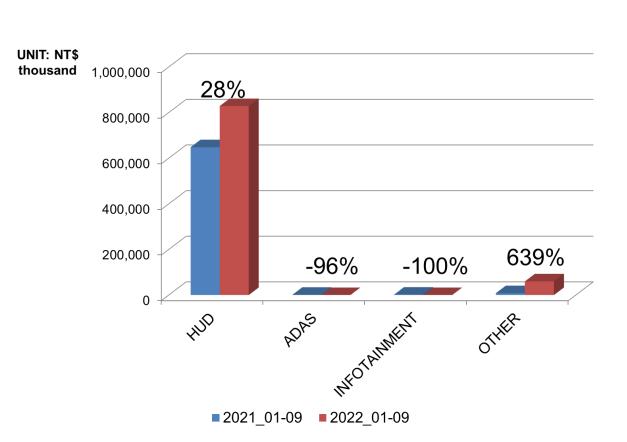

sist w/ 360° Surround view system Night vision camera head-up Display

Driver-assist imaging system

#### mmWave Radar Warning System



- Blind Spot Detection (BSD)
- Forward Collision Warning (FCW)
- Lane Departure Warning (LDW) /Lane Keep Warning (LKW)
- Motion Object Detection (MOD)







- –Automatic Cruise Control (ACC)
- –Automatic Emergency Break (AEB)
- -Parking Assist (PA)

Autonomous Driving

## E-LEAD INFOTAINMENT Product Line





### Financial Status - Revenue





### Financial Status - Gross Margin



## E-LEAD Financial Status - Operating Expenses





## E-LEADFinancial Status - Basic EPS





### Revenue





## E-LEAD Revenue By BU

### **TREND**





## **E-LEAD GROUP Sales Portfolio**

### **TREND**











## E-LEAD E-LEAD JIANGSU Sales Portfolio

### **TREND**









## E-LEAD E-LEAD THAILAND Sales Portfolio

### **TREND**





## Thank you

Q & A